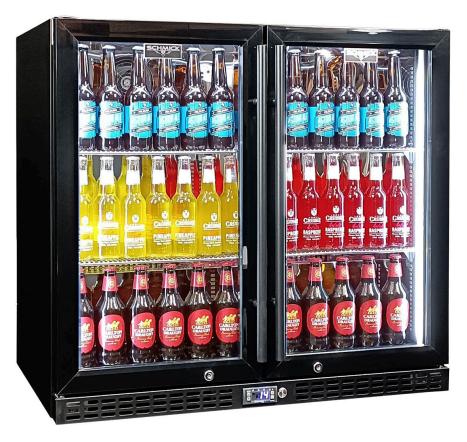

#### QUICK INFO

Quality low energy quiet running 2 door glass front black bar fridge with special heated glass, polished stainless interior, blue/white led lighting, locks and quality parts. Designed to be reliable and functional the Schmick range is now our most popular seller.

The Schmick SK246-B-HD makes a great edition to any entertaining area including hospitality venues, a great feature is the heated glass that virtually stops condensation in area's with high humidity.