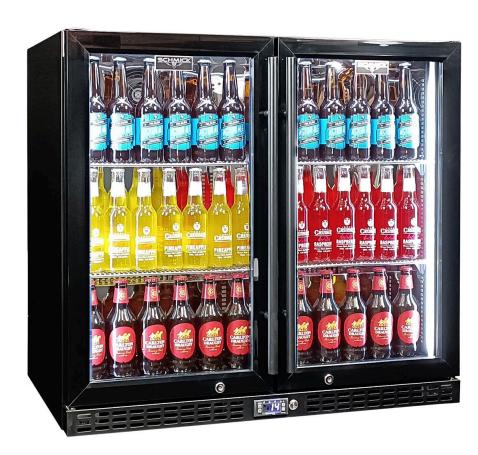

# SK246-B

#### **QUICK INFO**

Quality low energy quiet running 2 door glass front black bar fridge with triple glazed LOW E glass, polished stainless interior, blue/white led lighting, locks, self closing doors and quality parts. Designed to be reliable and functional the Schmick range is now our most popular item.

The Schmick SK246-B makes a great edition to any entertaining area including hospitality venues.

## **SPECIFICATIONS**

Capacity (litres) 257
Holds (cans) 262
Noise Level 43.00
Consumption 1.7Kwh/24Hrs
Unit dimensions (WxDxH) 895 x 590 x 840
Lockable Yes
Gross weight 83 kg

<sup>\*\*</sup>Specifications and price of this product may change at any time