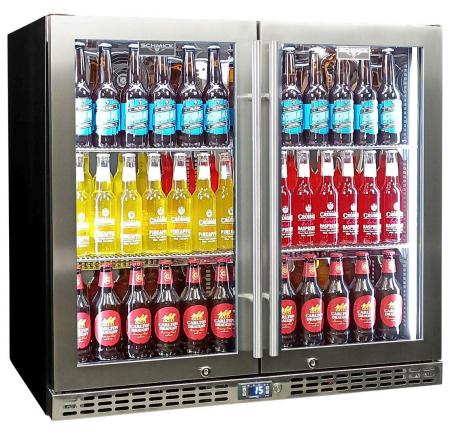

### QUICK INFO

Quality low energy quiet running 2 door glass front stainless bar fridge with special heated glass, polished stainless interior, blue/white led lighting, locks and quality parts. Designed to be reliable and functional the Schmick range is now our most popular seller.

The Schmick SK246-HD makes a great edition to any entertaining area including hospitality venues, a great feature is the heated glass that virtually stops condensation in area's with high humidity.

#### SPECIFICATIONS

| Capacity (litres)       | 257             |
|-------------------------|-----------------|
| Holds (cans)            | 262             |
| Noise Level             | 43.00           |
| Consumption             | 2.7Kwh/24Hrs    |
| Unit dimensions (WxDxH) | 895 x 590 x 840 |
| Lockable                | Yes             |
| Gross weight            | 83 kg           |