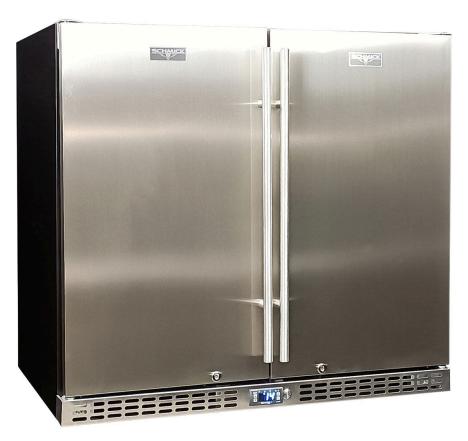

## MODEL: SK246-SD

#### QUICK INFO

Quality low energy quiet running 2 door solid stainless bar fridge with polished stainless interior, blue/white led lighting, locks and plenty of shelving options. Designed to be reliable and functional the Schmick range is now our most popular item.

The Schmick SK246-SD makes a great edition to any entertaining area including hospitality venues.

#### SPECIFICATIONS

| Capacity (litres)       | 257             |
|-------------------------|-----------------|
| Holds (cans)            | 262             |
| Noise Level             | 43.00           |
| Consumption             | 1.6Kwh/24Hrs    |
| Unit dimensions (WxDxH) | 895 x 590 x 840 |
| Lockable                | Yes             |
| Gross weight            | 79 kg           |