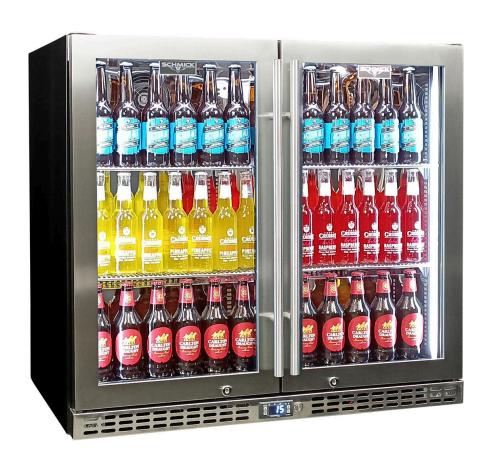

## **SK246-SS**

#### **QUICK INFO**

Quality low energy quiet running 2 door glass front stainless bar fridge with triple glazed LOW E glass, polished stainless interior, blue/white led lighting, locks, self closing doors and quality parts.

Designed to be reliable and functional the Schmick range is now our most popular item.

The Schmick SK246-SS makes a great edition to any entertaining area including hospitality venues.