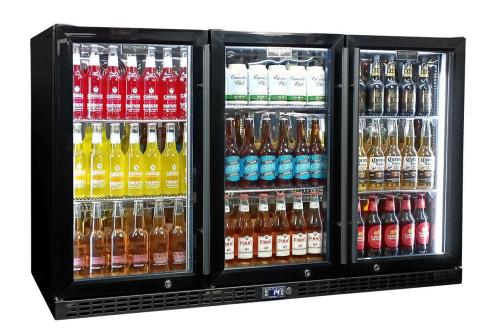

#### **QUICK INFO**

Quality low energy quiet running 3 door glass front black bar fridge with heated glass to stop condensation in extreme humidity, polished stainless interior, blue/white led lighting, locks and quality parts. Designed to be reliable and functional the Schmick range is now our most popular.

The Schmick **SK386-B-HD** makes a great edition to any entertaining area, man cave, theater room and any hospitality venues.