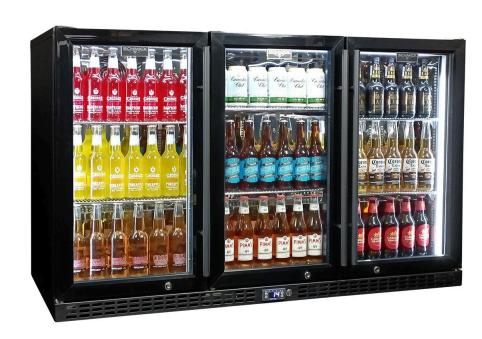

# SK386-B

#### **QUICK INFO**

Quality low energy quiet running 3 door glass front black bar fridge with triple glazed LOW E glass, polished stainless interior, blue/white led lighting, locks, self closing doors and quality parts.

Designed to be reliable and functional the Schmick range is now our most popular.

The Schmick **SK386-B** makes a great edition to any entertaining area, man cave, theater room and any hospitality venues.

## **SPECIFICATIONS**

Capacity (litres) 399
Holds (cans) 396
Noise Level 43.00
Consumption 1.7Kwh/24Hrs
Unit dimensions (WxDxH) 1345 x 590 x 840
Lockable Yes
Gross weight 98 kg

<sup>\*\*</sup>Specifications and price of this product may change at any time