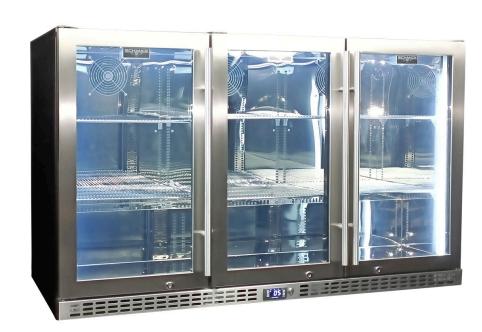

## **SK386-HD**

#### **QUICK INFO**

Quality low energy quiet running 3 door glass front stainless steel bar fridge with heated glass to stop condensation in extreme humidity, polished stainless interior, blue/white led lighting, locks, self closing doors and quality parts. Designed to be reliable and functional the Schmick range is now our most popular.

The Schmick **SK386-HD** makes a great edition to any entertaining area, man cave, theater room and any hospitality venues.