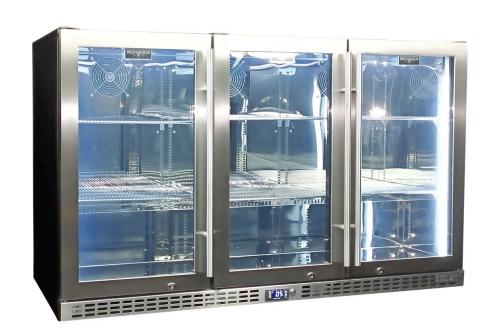

# **SK386-SS**

#### **QUICK INFO**

Quality low energy quiet running 3 door glass front stainless steel bar fridge with triple glazed LOW E glass, polished stainless interior, blue/white led lighting, locks, self closing doors and quality parts. Designed to be reliable and functional the Schmick range is now our most popular.

The Schmick **SK386-SS** makes a great edition to any entertaining area, man cave, theater room and any hospitality venues.

## **SPECIFICATIONS**

Capacity (litres) 399
Holds (cans) 396
Noise Level 43.00
Consumption 1.7Kwh/24Hrs
Unit dimensions (WxDxH) 1345 x 590 x 840
Lockable Yes
Gross weight 98 kg

<sup>\*\*</sup>Specifications and price of this product may change at any time