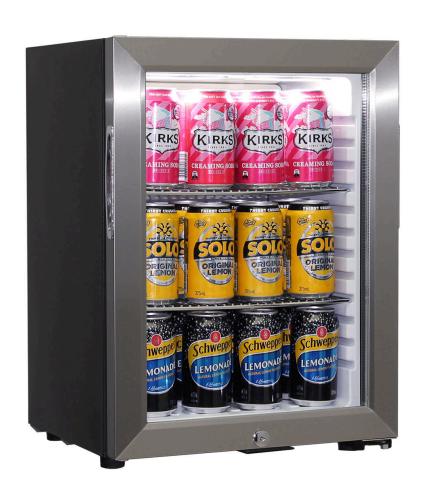

#### **QUICK INFO**

Quiet running glass door mini bar fridge has low energy consumption and a special 'shallow' depth design for area's where space is a premium . Developed for use in accommodation venues and applications where you want quick chilling, cold drinks and low noise.

Unit has interior led light that comes ON when door opens, triple glazed door with lock and has plenty of shelf adjustments. Inner silent fan cools unit quick saving energy.

Unit is also available in glass door with black frame, model SK40-B (Black Door Frame) and SK40-SD (Solid Door).

## **SPECIFICATIONS**

Capacity (litres) 26
Holds (cans) 32
Noise Level 37.00
Consumption 0.67Kwh/24Hrs
Unit dimensions (WxDxH) 395 x 406 x 550
Lockable Yes
Gross weight 20 kg

<sup>\*\*</sup>Specifications and price of this product may change at any time