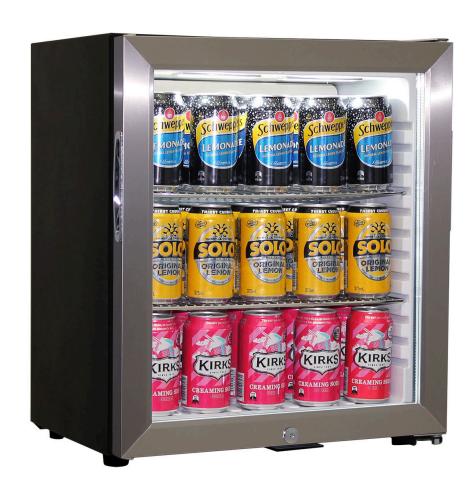

### **QUICK INFO**

Quiet running glass door mini bar fridge has low energy consumption and a special 'shallow' depth design for area's where space is a premium . Developed for use in accommodation venues and applications where you want quick chilling, cold drinks and low noise.

Unit has interior led light that comes ON when door opens, triple glazed LOW E Glass door with lock and has plenty of shelf adjustments. Inner silent fan cools unit quick saving energy.

Unit is also available in glass door with black frame, model SK55-B (Black Door Frame) and SK55-SD (Solid Door).

## **SPECIFICATIONS**

Capacity (litres) 38
Holds (cans) 40
Noise Level 37.00
Consumption 0.71Kwh/24Hrs
Unit dimensions (WxDxH) 480 x 406 x 560
Lockable Yes
Gross weight 27 kg

<sup>\*\*</sup>Specifications and price of this product may change at any time