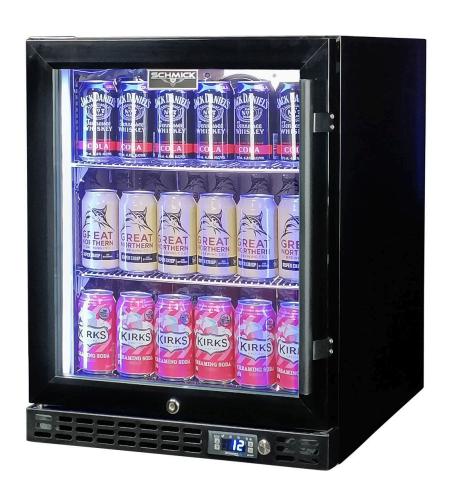

#### **QUICK INFO**

Quiet running under bench front venting glass door fridge with special 'low height' design. Unit has heated glass to stop condensation, door is left hinged with lock, brand parts include a quality Schmick ECO electronic controller for reliable operation.

Switchable 'colour' LED light can be either blue or white, units have 3 x full 'soft' strips on sides and inner top for great lighting effect.

This unit is also available in stainless door frame and grill (Model SK86L-HD), and triple glazed LOW E Glass version (Model SK86-SS).

### **SPECIFICATIONS**

Capacity (litres) 89
Holds (cans) 96
Noise Level 43.00
Consumption 0.83Kwh/24Hrs
Unit dimensions (WxDxH) 495 x 570 x 650
Lockable Yes
Gross weight 34 kg

<sup>\*\*</sup>Specifications and price of this product may change at any time