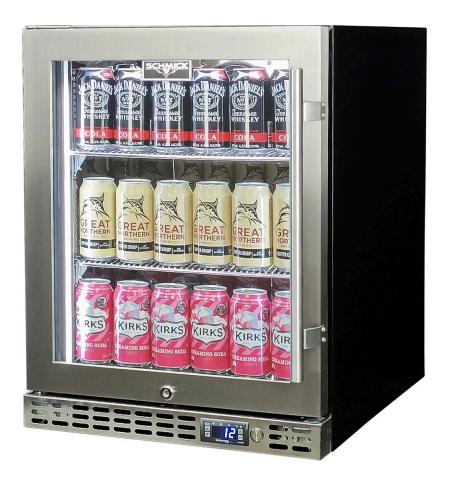

#### QUICK INFO

Quiet running under bench front venting glass door fridge with special 'low height' design. Unit has heated glass to stop condensation, door is left hinged with lock, brand parts include a quality Schmick ECO electronic controller for reliable operation.

Switchable 'colour' LED light can be either blue or white, units have 3 x full 'soft' strips on sides and inner top for great lighting effect.

This unit is also available in black door frame and grill (Model SK86L-B-HD), and triple glazed LOW E Glass S/S version (Model SK86-SS).

#### SPECIFICATIONS

| Capacity (litres)       | 89              |
|-------------------------|-----------------|
| Holds (cans)            | 96              |
| Noise Level             | 43.00           |
| Consumption             | 0.83Kwh/24Hrs   |
| Unit dimensions (WxDxH) | 495 x 570 x 650 |
| Lockable                | Yes             |
| Gross weight            | 34 kg           |