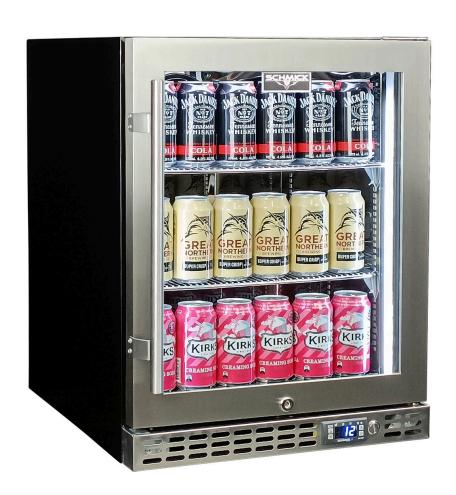

#### **QUICK INFO**

Quiet running under bench front venting glass door fridge with special 'low height' design. Unit has heated glass to stop condensation, door is right hinged with lock, brand parts include a quality Schmick ECO electronic controller for reliable operation.

Switchable 'colour' LED light can be either blue or white, units have 3 x full 'soft' strips on sides and inner top for great lighting effect.

This unit is also available in black door frame and grill (Model SK86-B), and triple glazed LOW E Glass version (Model SK86-SS).

## **SPECIFICATIONS**

Capacity (litres) 89
Holds (cans) 96
Noise Level 43.00
Consumption 0.83Kwh/24Hrs
Unit dimensions (WxDxH) 495 x 570 x 650
Lockable Yes
Gross weight 34 kg

<sup>\*\*</sup>Specifications and price of this product may change at any time