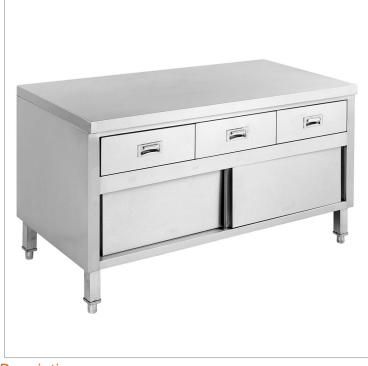

## SKTD-1500 Bench cabinet with drawers

## **Quick Overview**

'KITCHEN TIDY' CABINETS ALL STAINLESS STEEL BENCHES WITH HANDY DOORS & DRAWERS TO KEEP KITCHENS TIDY AND HIDE CLUTTER Great for open kitchens

- 1500 mm wide
- 700 mm deep × 900 mm high
- pre-assembled with all welded joins
- Top 1.2 mm; SUS304 grade (18/8)
- Doors are 0.9 mm S/S

## Description

'KITCHEN TIDY' CABINETS ALL STAINLESS STEEL BENCHES WITH HANDY DOORS & DRAWERS TO KEEP KITCHENS TIDY AND HIDE CLUTTER Great for open kitchens • 1500 mm wide

- 700 mm deep × 900 mm high
- pre-assembled with all welded joins
- Top 1.2 mm; SUS304 grade (18/8)
- Doors are 0.9 mm S/S