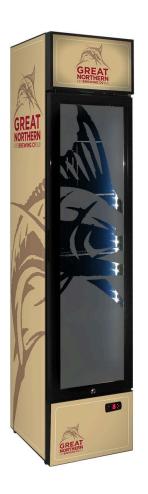

### **QUICK INFO**

Upright 160 litre Great Northern skinny glass door bar fridge with plenty of shelf adjustments, triple glazed LOW E glass, lock and brand name parts.

Great entertaining room fridge as you can place anywhere maximizing room. Check all the other CUB beer brand designs in Branding section.

## **SPECIFICATIONS**

Capacity (litres) 160
Holds (cans) 144
Noise Level 43.00
Consumption 2.1Kwh/24Hrs
Unit dimensions (WxDxH) 390 x 475 x 1880
Lockable Yes
Gross weight 60 kg

<sup>\*\*</sup>Specifications and price of this product may change at any time