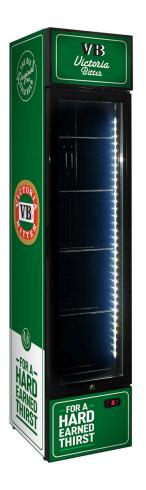

## SS-P160-VB-V2

#### **QUICK INFO**

Upright 160 litre VB skinny glass door bar fridge with plenty of shelf adjustments, triple glazed LOW E glass, lock and brand name parts.

Great entertaining room fridge as you can place anywhere maximizing room. Check all the other CUB beer brand designs in Branding section.

#### PARTS AND ENERGY INFO

- LOW E glass
- German energy saving EBM fans
- Energy saving compressor
- Electronic Contoller
- Cyclopentane foaming, LED lighting, R600 100% ozone safe gas

### **SPECIFICATIONS**

Capacity (litres) 160
Holds (cans) 144
Noise Level 43.00
Consumption 2.1Kwh/24Hrs
Unit dimensions (WxDxH) 390 x 475 x 1880
Lockable Yes
Gross weight 60 kg

<sup>\*\*</sup>Specifications and price of this product may change at any time