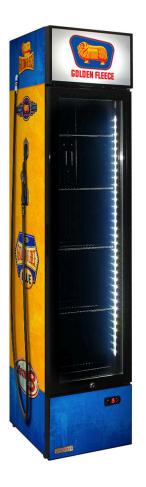

## SS-P160FA-FP-FLEECE

#### **QUICK INFO**

Upright 160 litre fuel pump skinny glass door bar fridge with plenty of shelf adjustments, triple glazed LOW E glass, lock and brand name parts

Great entertaining room fridge as you can place anywhere maximizing room. This unit has 6 x fuel pump designs, but ask about your own branding or design idea, we can do it all in house.

### **SPECIFICATIONS**

Capacity (litres) 160
Holds (cans) 144
Noise Level 43.00
Consumption 2.1Kwh/24Hrs
Unit dimensions (WxDxH) 390 x 475 x 1880
Lockable Yes
Gross weight 60 kg

<sup>\*\*</sup>Specifications and price of this product may change at any time