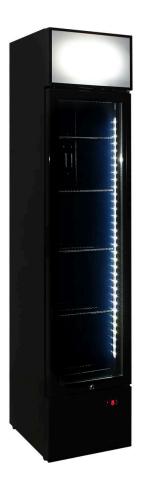

#### **QUICK INFO**

Upright 160 Litre Skinny Glass Door Bar Fridge with plenty of shelf adjustments, triple glazed LOW E glass, lock and brand name parts.

Great entertaining room fridge as you can place anywhere maximizing room.

#### PARTS AND ENERGY INFO

- LOW E glass
- German energy saving EBM fans
- Energy saving compressor
- Electronic Contoller
- Cyclopentane foaming, LED lighting, R600 100% ozone safe gas

### **SPECIFICATIONS**

Capacity (litres) 160
Holds (cans) 144
Noise Level 43.00
Consumption 2.1Kwh/24Hrs
Unit dimensions (WxDxH) 390 x 475 x 1880
Lockable Yes
Gross weight 60 kg

<sup>\*\*</sup>Specifications and price of this product may change at any time