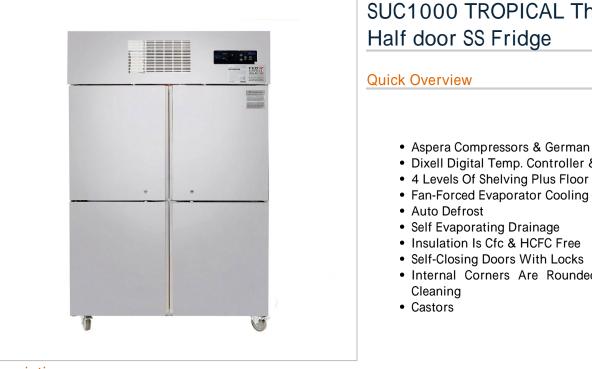

## SUC1000 TROPICAL Thermaster 4 x

- Aspera Compressors & German Ëbm-Pabst Fans
- Dixell Digital Temp. Controller & Read-Out
- Internal Corners Are Rounded For Hygiene & Easy

Description

SUC1000 Tropical Thermaster 4 x 1/2 Door Ss Fridge

Stainless Steel Exterior & Interior

Capacity 1000 Litre

Refrigerated 2 to 8 ° C

Ambient 43°c & 90% Rh

- Aspera Compressors & German Ebm-Pabst Fans
- Dixell Digital Temp. Controller & Read-Out
- 4 Levels Of Shelving Plus Floor
- Fan-Forced Evaporator Cooling
- Auto Defrost
- Self Evaporating Drainage
- Insulation Is Cfc & HCFC Free
- Self-Closing Doors With Locks
- Internal Corners Are Rounded For Hygiene & Easy Cleaning
- Castors