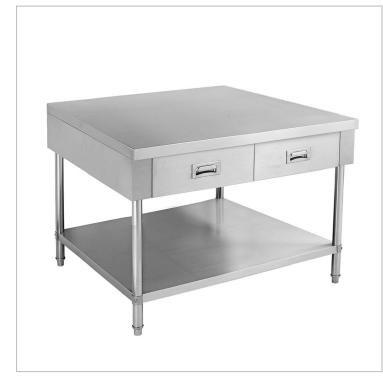

## SWBD-6-0900 Work bench with 2 Drawers and Undershelf

## **Quick Overview**

SWBD-6-0900 Work bench with 2 Drawers and Undershelf ALL STAINLESS STEEL

- 600 mm deep  $\times$  900 mm high
- 2 x drawers
- Solid undershelf

## Description

SWBD-6-0900 Work bench with 2 Drawers and Undershelf ALL STAINLESS STEEL

- 600 mm deep × 900 mm high
- 2 x drawers
- Solid undershelf

2 Years Parts only Warranty

1