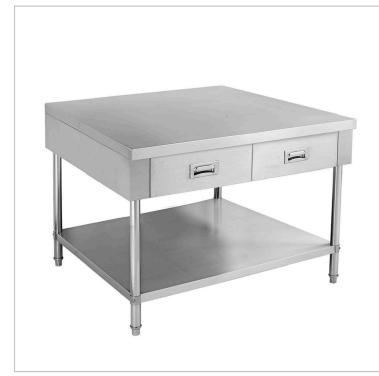

## SWBD-6-1200 Work bench with 2 Drawers and Undershelf

## **Quick Overview**

SWBD-6-1200 Work bench with 2 Drawers and Undershelf ALL STAINLESS STEEL

- 600 mm deep  $\times$  900 mm high
- 2 x drawers
- Solid undershelf

## Description

SWBD-6-1200 Work bench with 2 Drawers and Undershelf ALL STAINLESS STEEL

- 600 mm deep × 900 mm high
- 2 x drawers
- Solid undershelf

2 Years Parts only Warranty

1