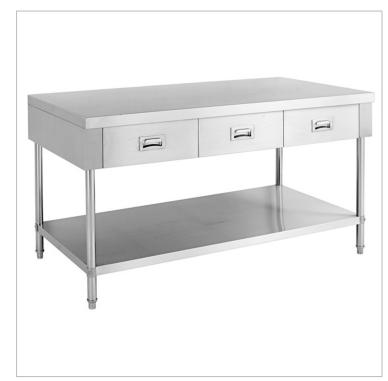

## SWBD-6-1500 Work bench with 3 Drawers and Undershelf

## **Quick Overview**

SWBD-6-1500 Work bench with 3 Drawers and Undershelf ALL STAINLESS STEEL

- 600 mm deep  $\times$  900 mm high
- 3 x drawers
- Solid undershelf

## Description

SWBD-6-1500 Work bench with 3 Drawers and Undershelf ALL STAINLESS STEEL

- 600 mm deep × 900 mm high
- 3 x drawers
- Solid undershelf

2 Years Parts only Warranty

1