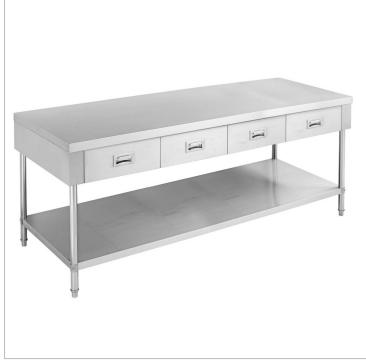

## SWBD-6-1800 Work bench with 4 Drawers and Undershelf

## **Quick Overview**

SWBD-6-1800 Work bench with 4 Drawers and Undershelf ALL STAINLESS STEEL

- 600 mm deep  $\times$  900 mm high
- 4 x drawers
- Solid undershelf

Description

SWBD-6-1800 Work bench with 4 Drawers and Undershelf ALL STAINLESS STEEL

• 600 mm deep  $\times$  900 mm high

• 4 x drawers

Solid undershelf

2 Years Parts only Warranty