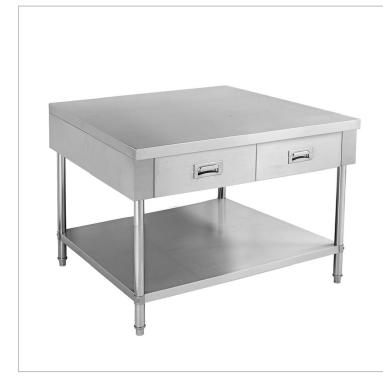

## SWBD-7-0900 Work bench with 2 Drawers and Undershelf

## **Quick Overview**

SWBD-7-0900 Work bench with 2 Drawers and Undershelf ALL STAINLESS STEEL

- 700 mm deep  $\times$  900 mm high
- 2 x drawers
- Solid undershelf

## Description

SWBD-7-0900 Work bench with 2 Drawers and Undershelf ALL STAINLESS STEEL

- 700 mm deep × 900 mm high
- 2 x drawers
- Solid undershelf

2 Years Parts only Warranty

1