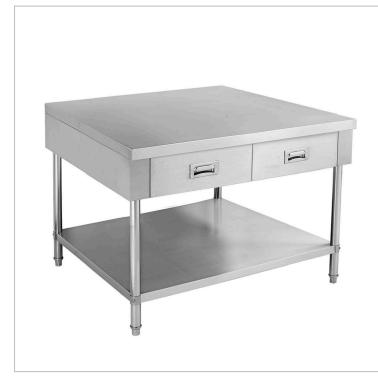

# SWBD-7-1200 Work bench with 2 Drawers and Undershelf

### **Quick Overview**

SWBD-7-1200 Work bench with 2 Drawers and Undershelf

ALL STAINLESS STEEL

• 700 mm deep × 900 mm high • 2 x drawers • Solid undershelf

## Description

SWBD-7-1200 Work bench with 2 Drawers and Undershelf

### ALL STAINLESS STEEL

- 700 mm deep × 900 mm high
- 2 x drawers
- Solid undershelf

2 Years Parts only Warranty

1