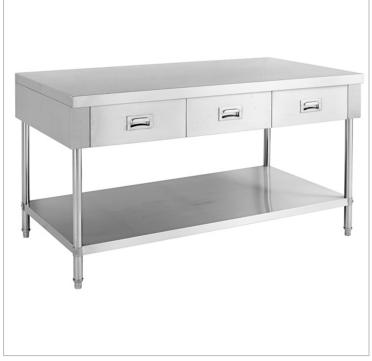

## SWBD-7-1500 Work bench with 3 Drawers and Undershelf

## Quick Overview

SWBD-7-1500 Work bench with 3 Drawers and Undershelf ALL STAINLESS STEEL

- 700 mm deep  $\times$  900 mm high
- 3 x drawers
- Solid undershelf

Description

SWBD-7-1500 Work bench with 3 Drawers and Undershelf ALL STAINLESS STEEL

• 700 mm deep  $\times$  900 mm high

• 3 x drawers

Solid undershelf

2 Years Parts only Warranty