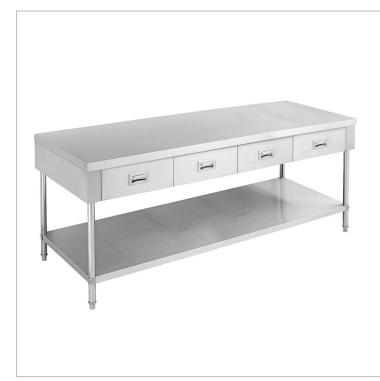

## SWBD-7-1800 Work bench with 4 Drawers and Undershelf

## **Quick Overview**

SWBD-7-1800 Work bench with 4 Drawers and Undershelf ALL STAINLESS STEEL

- 700 mm deep  $\times$  900 mm high
- 4 x drawers
- Solid undershelf

## Description

SWBD-7-1800 Work bench with 4 Drawers and Undershelf ALL STAINLESS STEEL

- 700 mm deep × 900 mm high
- 4 x drawers
- Solid undershelf

2 Years Parts only Warranty

1