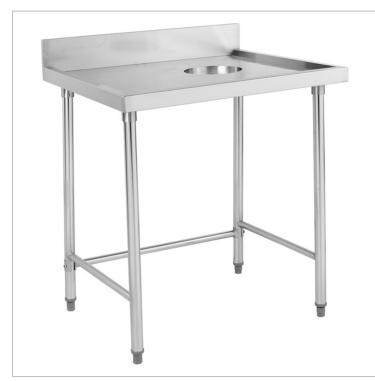

# SWCB-7-1200 Stainless steel Waste Collector Bench

### ALL STAINLESS STEEL

- 700 mm deep × 900 mm high + 100mm
- Waste hole diameter 210mm, circumference 660mm
- Specially designed for quick & simple assembly
- All benches come in knock down packaging for ease of transportation and storage

#### ALL STAINLESS STEEL

- 700 mm deep × 900 mm high + 100mm
- Waste hole diameter 210mm, circumference 660mm
- Specially designed for quick & simple assembly
- All benches come in knock down packaging for ease of transportation and storage