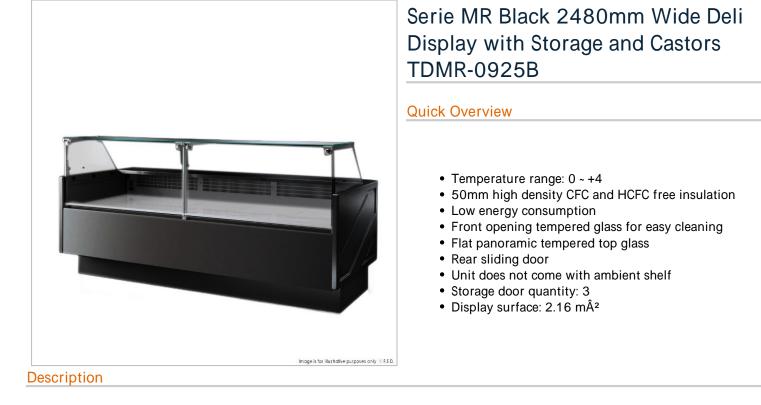

Serie MR Black 2480mm Wide Deli Display with Storage and Castors TDMR-0925B

Key Features

- 50mm high density CFC and HCFC free insulation
- Low energy consumption
- Front opening tempered glass for easy cleaning
- Flat panoramic tempered top glass
- Rear sliding door
- Unit does not come with ambient shelf
- High-impact LED lighting
- SUS304 Stainless steel working surface
- · Automatic evaporating water tray and electric defrosting
- 0-2 degrees perfect for meat storage
- Extra-large 900 depth storage surface
- Large rear cold storage
- Ambient / RH%: 30/55
- Storage door quantity: 3
- Display surface: 2.16m<sup>2</sup>