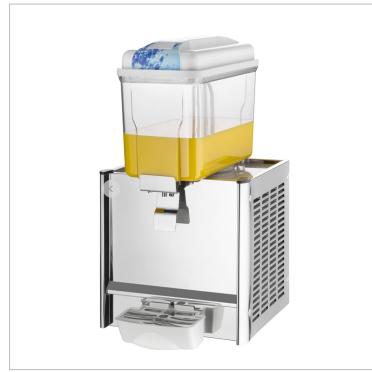

## Single Bowl Juice Dispenser - KF12L-1

## Description

Single Bowl Juice Dispenser - KF12L-1

• Cold beverage temperature: 7 - 12 ° C

Power:180WVoltage: 240V

• 12-litre polycarbonate tank

• Easy-clean construction

• Simple dial temperature control

• Non-drip stainless steel tap

• Sturdy feet allow countertop positioning

Manual defrost

Froth-free stirringNet weight: 21kg

• Dimension: 260mm x 438mm x 665mm

1 Year Parts and Labour Warranty

1