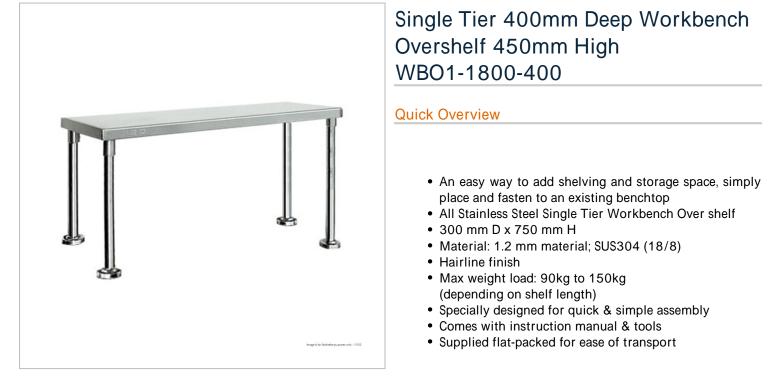

S/S OVER SHELF:

- An easy way to add shelving and storage space, simply place and fasten to an existing benchtop
- All Stainless Steel Single Tier Workbench Over shelf
- Material: 1.2 mm material; SUS304 (18/8)
- Hairline finish

- Max weight load: 90kg to 150kg (depending on shelf length)
- Specially designed for quick & simple assembly
  Comes with instruction manual & tools
- Supplied flat-packed for ease of transport

Warranty: 2 Years Parts only