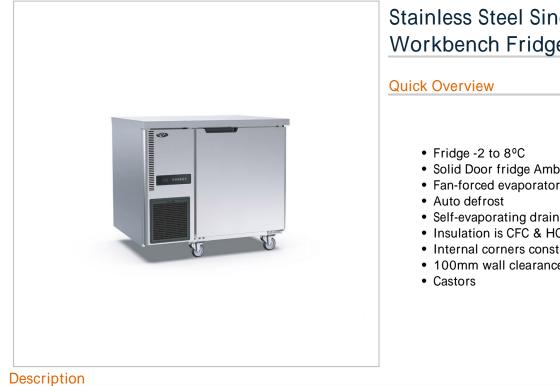

## Stainless Steel Single Door Workbench Fridge - TL900TN

- Solid Door fridge Ambient 43°C
- · Fan-forced evaporator cooling
- · Self-evaporating drainage
- Insulation is CFC & HCFC free
- · Internal corners constructed for easy cleaning
- 100mm wall clearance required for ventilation