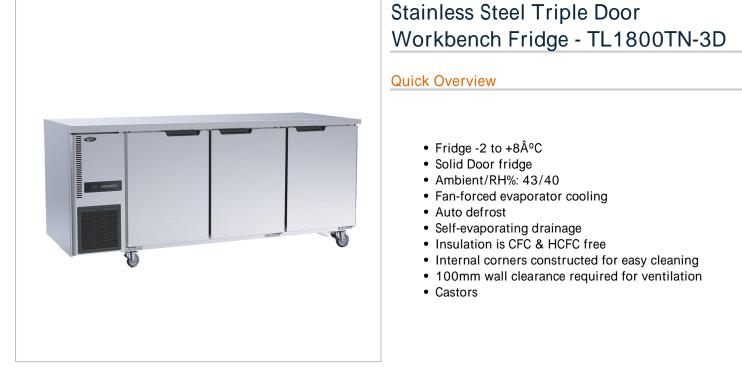

## Description

Stainless Steel Triple Door Workbench Fridge - TL1800TN-3D

FRIDGE • -2 to +8 ° C

S/S Triple Door - 440 Litre

Features:

- Fridge -2 to +8°C
- Solid Door fridge
- · Fan-forced evaporator cooling
- Auto defrost
- Self-evaporating drainage
- Insulation is CFC & HCFC free
- · Internal corners constructed for easy cleaning
- 100mm wall clearance required for ventilation
- Castors
- Optional splashback