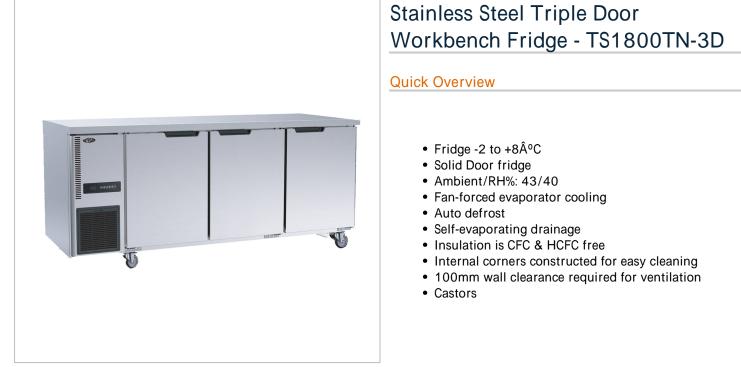

## Description

Stainless Steel Triple Door Workbench Fridge - TS1800TN-3D

FRIDGE • -2 to +8 ° C

S/S Triple Door - 360 Litre

Features:

- Fridge -2 to +8°C
- Solid Door fridge
- · Fan-forced evaporator cooling
- Auto defrost
- Self-evaporating drainage
- Insulation is CFC & HCFC free
- · Internal corners constructed for easy cleaning
- 100mm wall clearance required for ventilation
- Castors
- Optional splashback