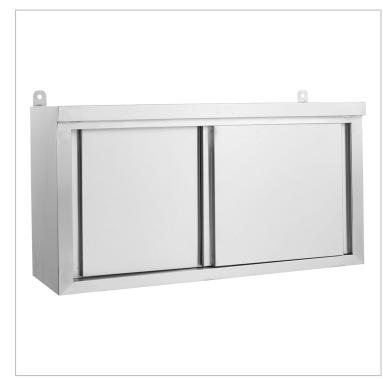

## Stainless Steel Wall Cabinet - WC-0900

## **Quick Overview**

- Solid 1.2mm 304 grade S/S
- 900mm wide
- 380mm Deep & 600mm High
- Preassembly
- Polished inside and out

## Description

Stainless Steel Wall Cabinet - WC-0900

- Solid 1.2mm 304 grade S/S
- 900mm wide
- 380mm deep & 600mm high
- Preassembly
- Hygienic & easy to clean
- Polished inside and out

2 Years Parts only Warranty