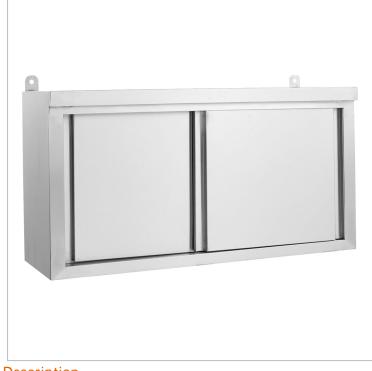

## Stainless Steel Wall Cabinet -WC-1200

## Quick Overview

- Solid 1.2mm 304 grade S/S
- 1200mm wide
- 380mm Deep & 600mm High
- Preassembly
- Polished inside and out

Description

Stainless Steel Wall Cabinet - WC-1200

- Solid 1.2mm 304 grade S/S
- 1200mm wide
- 380mm deep & 600mm high
- Preassembly
- Hygienic & easy to clean
- Polished inside and out