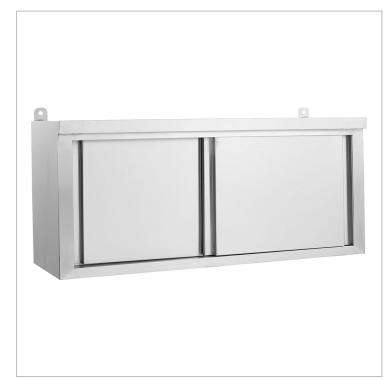

## Stainless Steel Wall Cabinet - WC-1500

## Description

Stainless Steel Wall Cabinet - WC-1500

- Solid 1.2mm 304 grade S/S
- 1500mm wide
- 380mm deep & 600mm high
- Preassembly
- Hygienic & easy to clean
- Polished inside and out

2 Years Parts only Warranty