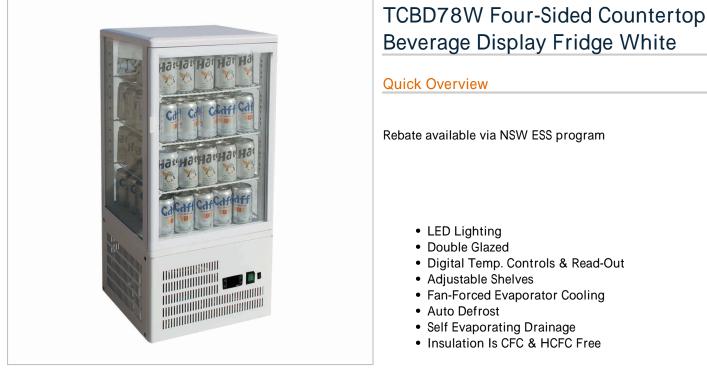

## Description

TCBD78W Four-Sided Countertop Beverage Display Fridge White

Versatile in use, the upright glass door beverage fridge is made to fit into any bar, takeaway shop, club, café, pub or restaurant with it 's simple and compact design. Able to fit neatly within any interior space inside your bar or club, this display fridge is made to store your beverages and stock in a fast-paced environment. You can store these units near the counters in a club or bar, where staff can easily navigate stock after a customer orders a drink or place it in a café or takeaway store front where they can easily see what 's available through the display glass.

Capacity: 78 Litre

Refrigerated: 2 to 8 ° C

Ambient: 32°c & 80% Rh

- LED Lighting
- Double Glazed

- Digital Temp. Controls & Read-Out
- Adjustable Shelves
- Fan-Forced Evaporator Cooling
- Auto Defrost
- Self Evaporating DrainageInsulation Is CFC & HCFC Free