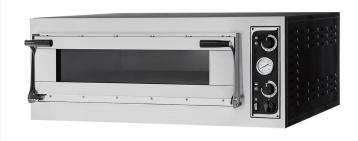

## TP-2-1 Prisma Food Pizza Ovens Single Deck 4 x 40cm

## **Quick Overview**

Prisma Food Pizza Ovens Single Deck 4 x 40cm TP-2-1

- · Compact Design
- SUPERIOR INSULATION
- TEMPERATURE READ-OUT
- GERMAN EGO CONTROLSÂ
- HIGH PERFORMANCE PIZZA DECK OVEN

## Description

Prisma Food Pizza Ovens Single Deck 4 x 40cm TP-2-1

- COMPACT
- SUPERIOR INSULATION
- TEMPERATURE READ-OUT
- GERMAN EGO CONTROLS
- HIGH PERFORMANCE PIZZA DECK OVENS

The electric oven is made of stainless steel and powder coated steel and it is equipped with:

One chamber oven

For cooking 4 pizzas (ø 40 cm)

It can contain two 40 x 60 cm trays

Working temperature: 45 ° C - 450 ° C

Large size glass door to enable maximum visibility inside

1