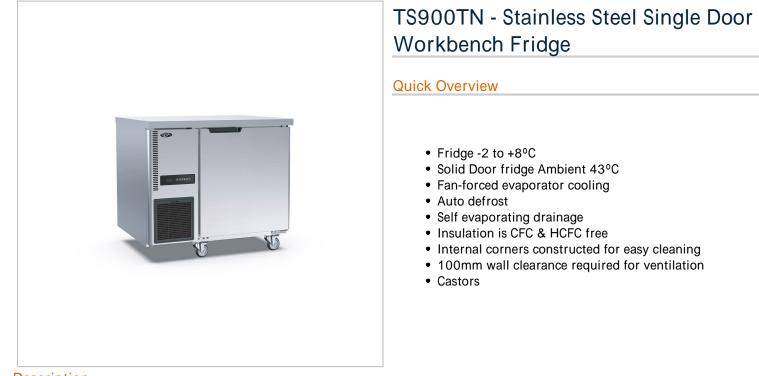

Description

STAINLESS STEEL WORKBENCH 600 Series REFRIGERATED • -2 to +8 ° C

S/S Single Door fridge - 128 Litre

Features:

- Fridge -2 to +8°C
- Solid Door fridge Ambient 43°C
- Fan-forced evaporator cooling
- Auto defrost
- Self evaporating drainage
- Insulation is CFC & HCFC free
- · Internal corners constructed for easy cleaning
- 100mm wall clearance required for ventilation
- Castors