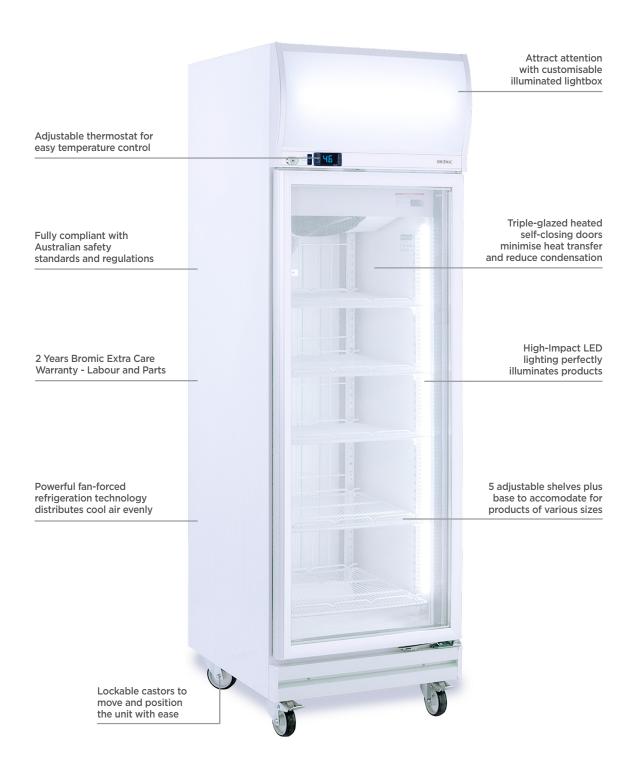

## **Upright Display Freezer 444L - 1 Door - Flat Glass - Lightbox**

| Vertical Display & Storage

| SPECIFICATIONS         |                 |                          |                                                          | DIMENS   | DIMENSIONS |  |
|------------------------|-----------------|--------------------------|----------------------------------------------------------|----------|------------|--|
| 501(w) x 475(d) mm     | UF0500LF        | Colour                   | White with s/steel trim                                  |          | External   |  |
| Part Number            | 3736240         | Display Light Box        | Yes                                                      |          | (mm)       |  |
| Volume                 | 444L            | Internal Light           | LED                                                      | Width    | 635        |  |
| Unit Weight            | 113kg           | No. of Doors             | 1                                                        | Depth    | 760        |  |
| Packaged Weight        | 118kg           | Door Type                | Glass                                                    | Height   | 2060       |  |
| Adjustable Temp. Range | -22 to -18°C    | Door Glass Type          | Triple glazed                                            |          |            |  |
| Max. Ambient Temp.     | 38°C            | Door Style               | Hinged                                                   |          | Internal   |  |
| Climate Class          | 3L1             | Door Shape               | Flat                                                     |          | (mm)       |  |
| Energy Consumption     | 18kWh/24h       | Door Swing Dimension     | 720mm                                                    | Width    | 520        |  |
| GEMS Star Rating       | 1 star          | Total Depth of door open | 1300mm                                                   | Depth    | 550        |  |
| Refrigeration Capacity | 1000W           | Self-Closing Door        | Yes                                                      | Height   |            |  |
| Air Ciruclation        | Fan Forced      | Door Lock                | Yes                                                      | rieigiit | 1420       |  |
| Refrigerant            | R404a           | No. of Shelves incl Base | 6                                                        |          |            |  |
| Rated Current          | 4.7A            | Shelf Type               | Adjustable                                               |          | Packaged   |  |
| Electrical Voltage     | 220-240V        | Shelves Dimensions       | 501(w) x 475(d) mm                                       |          | (mm)       |  |
| Frequency              | 50Hz            | Temp. Controller         | Digital                                                  | Width    | 700        |  |
| Power Supply           | Single Phase    | Castors                  | Yes                                                      | Depth    | 820        |  |
| Power Plug             | 1 x 10A         | Warranty                 | 2 Years Bromic Extra Care Warranty -<br>Labour and Parts | Height   | 2116       |  |
| Plug Location          | Rear, top right | . varianty               |                                                          |          |            |  |