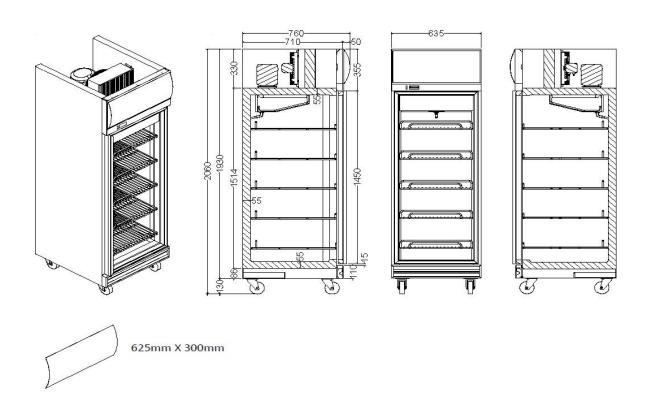

## **Upright Display Freezer 444L - 1 Door - Flat Glass - Lightbox**

| Vertical Display & Storage

| SPECIFICATIONS         |                 |                          |                                                          | DIMENS   | DIMENSIONS |  |
|------------------------|-----------------|--------------------------|----------------------------------------------------------|----------|------------|--|
| 501(w) x 475(d) mm     | UF0500LF        | Colour                   | White with s/steel trim                                  |          | External   |  |
| Part Number            | 3736240         | Display Light Box        | Yes                                                      |          | (mm)       |  |
| Volume                 | 444L            | Internal Light           | LED                                                      | Width    | 635        |  |
| Unit Weight            | 113kg           | No. of Doors             | 1                                                        | Depth    | 760        |  |
| Packaged Weight        | 118kg           | Door Type                | Glass                                                    | Height   | 2060       |  |
| Adjustable Temp. Range | -22 to -18°C    | Door Glass Type          | Triple glazed                                            |          |            |  |
| Max. Ambient Temp.     | 38°C            | Door Style               | Hinged                                                   |          | Internal   |  |
| Climate Class          | 3L1             | Door Shape               | Flat                                                     |          | (mm)       |  |
| Energy Consumption     | 18kWh/24h       | Door Swing Dimension     | 720mm                                                    | Width    | 520        |  |
| GEMS Star Rating       | 1 star          | Total Depth of door open | 1300mm                                                   | Depth    | 550        |  |
| Refrigeration Capacity | 1000W           | Self-Closing Door        | Yes                                                      | Height   |            |  |
| Air Ciruclation        | Fan Forced      | Door Lock                | Yes                                                      | rieigiit | 1420       |  |
| Refrigerant            | R404a           | No. of Shelves incl Base | 6                                                        |          |            |  |
| Rated Current          | 4.7A            | Shelf Type               | Adjustable                                               |          | Packaged   |  |
| Electrical Voltage     | 220-240V        | Shelves Dimensions       | 501(w) x 475(d) mm                                       |          | (mm)       |  |
| Frequency              | 50Hz            | Temp. Controller         | Digital                                                  | Width    | 700        |  |
| Power Supply           | Single Phase    | Castors                  | Yes                                                      | Depth    | 820        |  |
| Power Plug             | 1 x 10A         | Warranty                 | 2 Years Bromic Extra Care Warranty -<br>Labour and Parts | Height   | 2116       |  |
| Plug Location          | Rear, top right | . varianty               |                                                          |          |            |  |