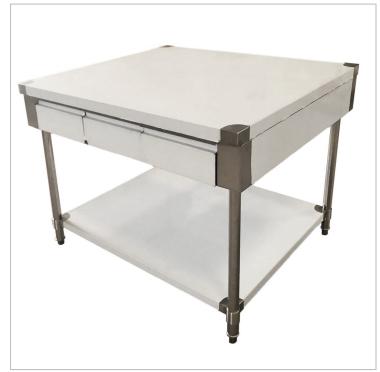

## Workbench with 3 Drawer Each Side - SWBD10-1200

## Description

Centre Island Workbench with 3 Drawer Each Side - SWBD10-1200

- 1000mm deep
- 6 drawers: 3 drawers each side
- With undershelf
- 304 grade Stainless Steel
- Hygienic and easy to clean

2 Years Parts only Warranty