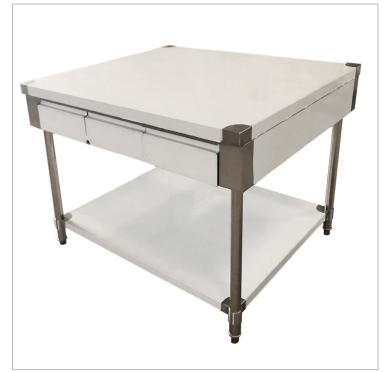

## Workbench with 3 Drawer Each Side - SWBD10-1500

## Description

Centre Island Workbench with 3 Drawer Each Side - SWBD10-1500

- 1000mm deep
- 6 drawers: 3 drawers each side
- With undershelf
- 304 grade Stainless Steel
- Hygienic and easy to clean

2 Years Parts only Warranty