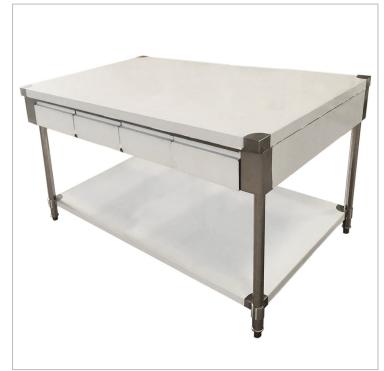

## Workbench with 4 Drawer Each Side -SWBD10-1800

## **Quick Overview**

- 1000mm deep8 drawers: 4 drawers each side
- With undershelf
- 304 grade Stainless Steel
- Hygienic and easy to clean

Description

Centre Island Workbench with 4 Drawer Each Side - SWBD10-1800

- 1000mm deep
- 8 drawers: 4 drawers each side
- With undershelf
- 304 grade Stainless Steel
- Hygienic and easy to clean

2 Years Parts only Warranty