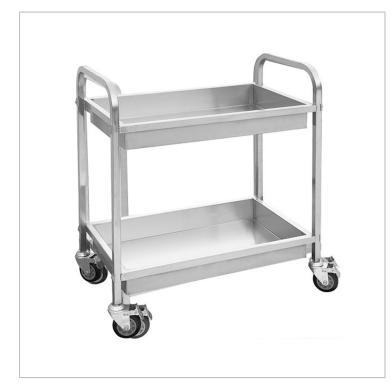

## YC-102D - Stainless Steel trolley with 2 shelves

## **Quick Overview**

YC-102D - Stainless Steel trolley with 2 shelves

Stainless Steel Trolleys

- SUS430 grade (18/8); Hairline finish
- Frames are 25mm<sup>2</sup> SUS201 Stainless Steel tube with BA finish
- four castors (two with brake)
- solid stainless steel shelves & frame
- 150 kg load
- come with instruction manual & tools
- · supplied flat-packed for ease of transport

## Description

YC-102D - Stainless Steel trolley with 2 shelves

Stainless Steel Trolleys

- SUS430 grade (18/8); Hairline finish
- Frames are 25mm<sup>2</sup> SUS201 Stainless Steel tube with BA finish
- four castors (two with brake)
- solid stainless steel shelves & frame
- 150 kg load
- come with instruction manual & tools
- supplied flat-packed for ease of transport