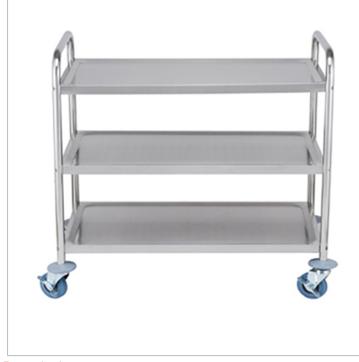

## YC-103 Stainless Steel trolley

Description

YC-103 Stainless Steel Trolley

3 Shelf With Standard Lip

Load-Bearing: 150 Kg

- Sus430 Grade (18/8)
- Hairline Finish
- Frames Are 25mm<sup>2</sup> Sus201 Stainless Steel Tube With Ba Finish
- Four Castors (Two With Brake)
- Solid Stainless Steel Shelves & Frame
- Come With Instruction Manual & Tools
- Supplied Flat-Packed For Ease Of Transport