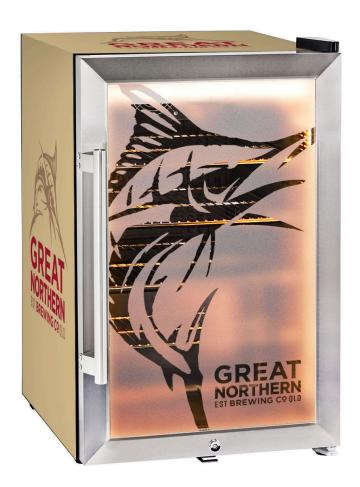

### **QUICK INFO**

**Great Northern** branded glass door bar fridge with a unique light up door, looks brilliant, fantastic gift idea.

The fridge is triple glazed LOW E glass, lock, LED strip lighting and tropical rated so great for your man cave, shed, rumpus or theatre rooms.

#### PARTS AND ENERGY INFO

- Triple Glazing
- R600 100% ozone safe gas
- LOW E glass
- LED lighting
- Cyclopentane foaming
- 12Volt Fans

## **SPECIFICATIONS**

Capacity (litres) 70
Holds (cans) 85
Noise Level 43.00
Consumption 1.6Kwh/24Hrs
Unit dimensions (WxDxH) 430 x 500 x 700
Lockable Yes
Gross weight 34 kg

<sup>\*\*</sup>Specifications and price of this product may change at any time