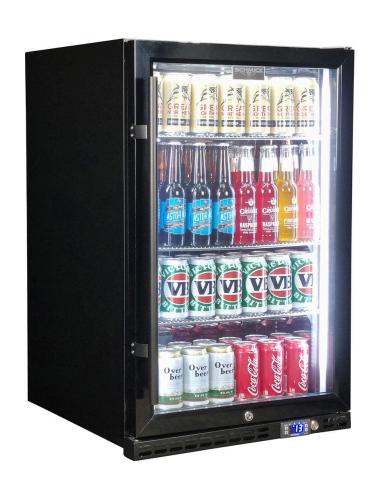

#### **QUICK INFO**

Quiet running low energy under bench front venting black glass door bar fridge. Unit has heated glass to stop condensation, the door is right hinged with lock and brand parts include a quality Schmick electronic controller and German EBM fans for reliable operation.

Switchable 'color' LED light can be either blue or white, units have 3 x full 'soft' strips on sides and inner top for great lighting effect.

This unit is also available in Left Hinged, model SK146L-B-HD.

# **SPECIFICATIONS**

Capacity (litres) 164
Holds (cans) 175
Noise Level 43.00
Consumption 1.97Kwh/24Hrs
Unit dimensions (WxDxH) 550 x 586 x 875
Lockable Yes
Gross weight 43 kg

<sup>\*\*</sup>Specifications and price of this product may change at any time