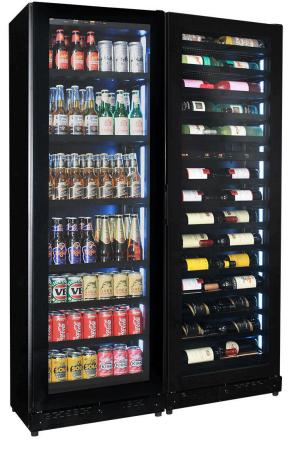

## MODEL: SK168-Combo3

#### QUICK INFO

Classy upright quiet running 3 zone beer and wine fridge combination designed especially with a shallow depth for areas where space is a premium. Unit is front venting and design to be free-standing OR built into a cavity, it comes with special brackets to attach to the wall for stability. Top zone 5-15°C and bottom zone 7-18°C, and beer zone 1-18°C.

It has the highest quality inverter driven EMBRACO brand compressor that is excellent for low energy usage when cooling and the 'dimmable' 5 x LED light colour choices of white, red, orange, blue or green make a great feature.